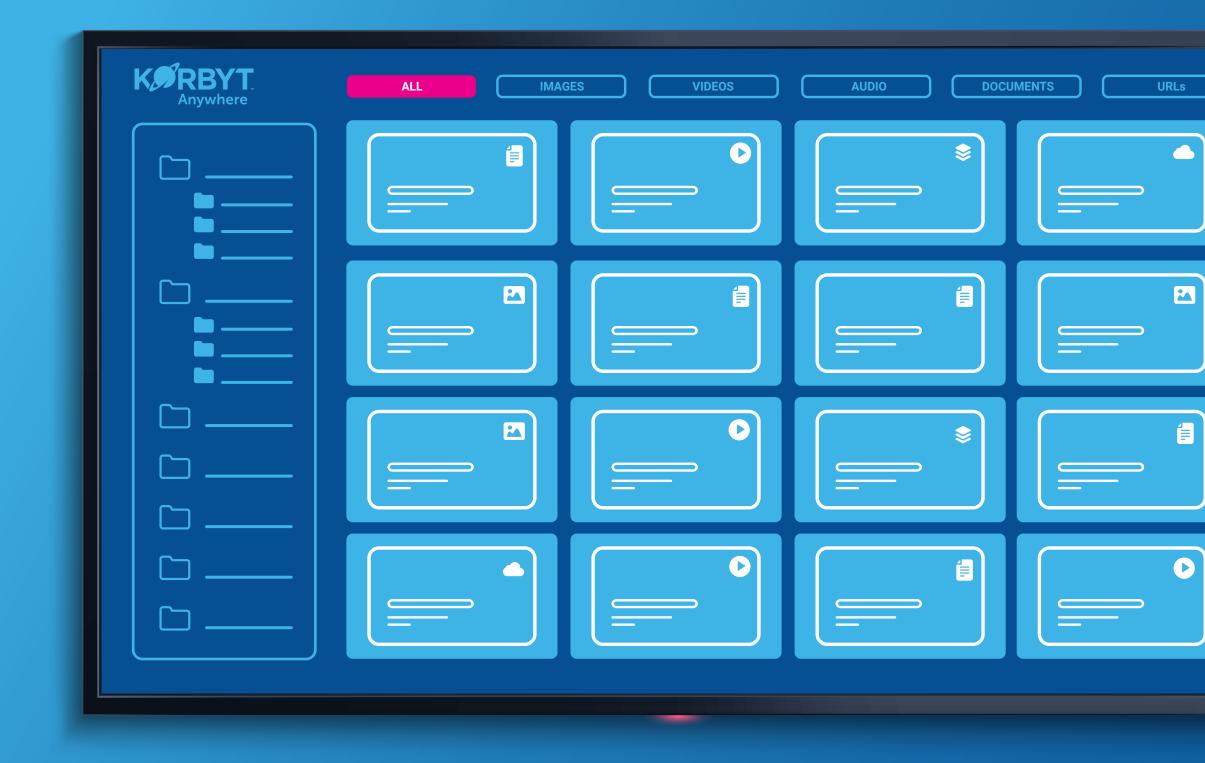

## Media Management

Take control of all media. Manage your media and communication assets from a single place. The content management platform includes 500GB of storage space, which you can organize and share with media management tools.

## Media Mastery

The Media Library stores and organizes all your customer or internal communication assets in a single location. Its user-friendly interface makes it easy for you and your teams to locate and access what they need when they need it.

- > House up to 500GB of digital assets: text, images, videos, documents, urls and more
- Tag your assets for robust categorization that provides easy and powerful search capabilities
- Manage permissions and licenses for all your assets