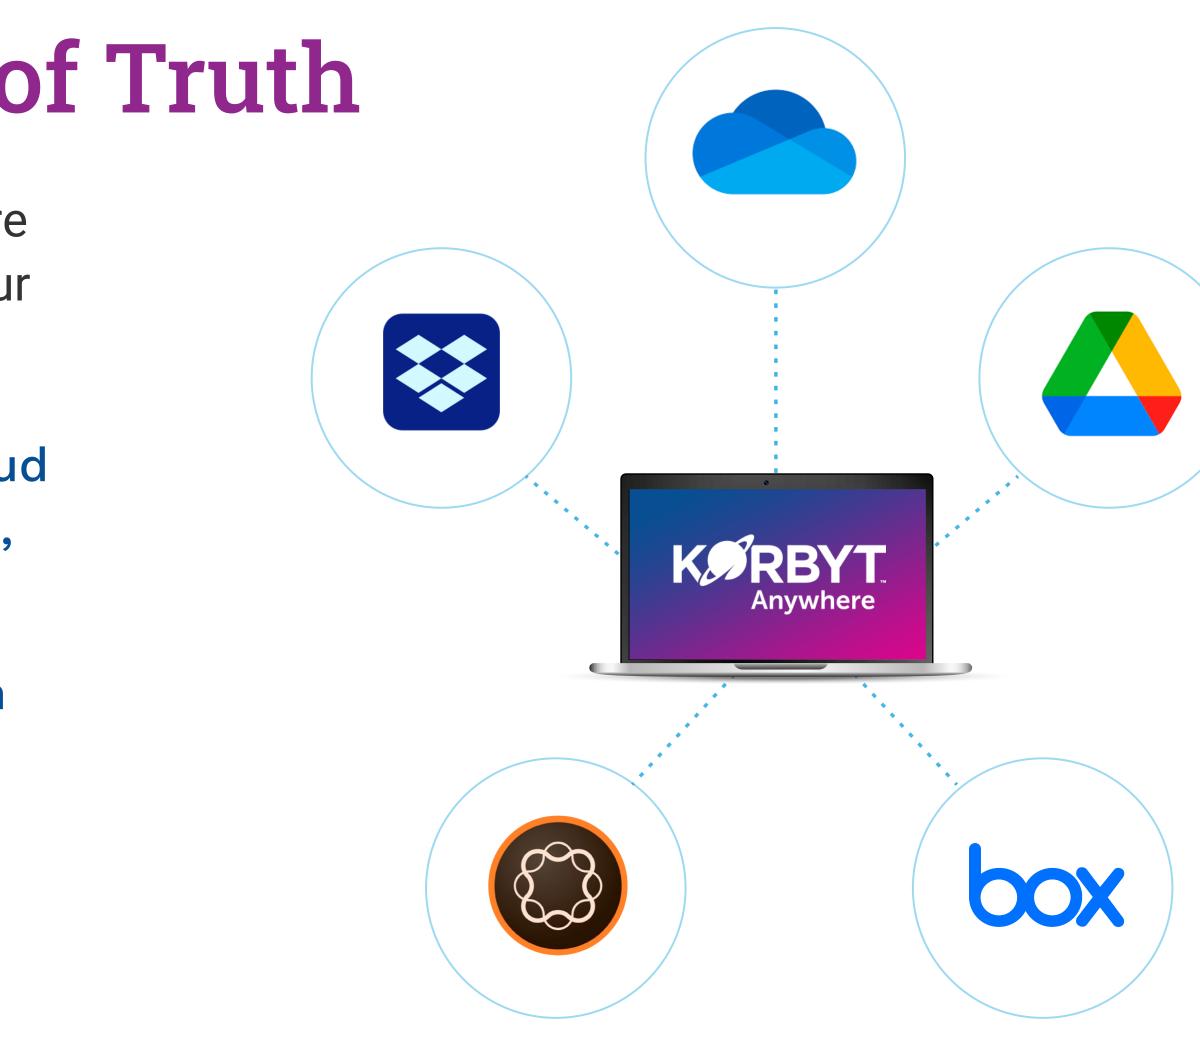

## A Synchronized Source of Truth

Couriers are the technology go-betweens that ensure your Media Library is up to date and in sync with your other media storage systems.

- Auto-sync your Media Library with major cloud content storage: OneDrive, Google Drive, Box, Dropbox or Adobe Experience Manager
- Align the assets inside Korbyt Anywhere with other digital assets across your organization