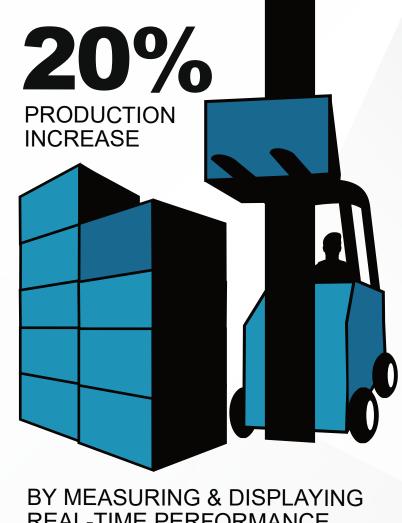

#### **KORBYT SOLUTIONS AT WORK** KORBYT SUPPLY CHAIN SOLUTIONS HAVE PROVEN ROI FOR CUSTOMERS

\$55,000,000

ONE EXAMPLE OF ENTERPRISE SAVINGS FROM A 1% INCREASE IN EFFICIENCY

REAL-TIME PERFORMANCE