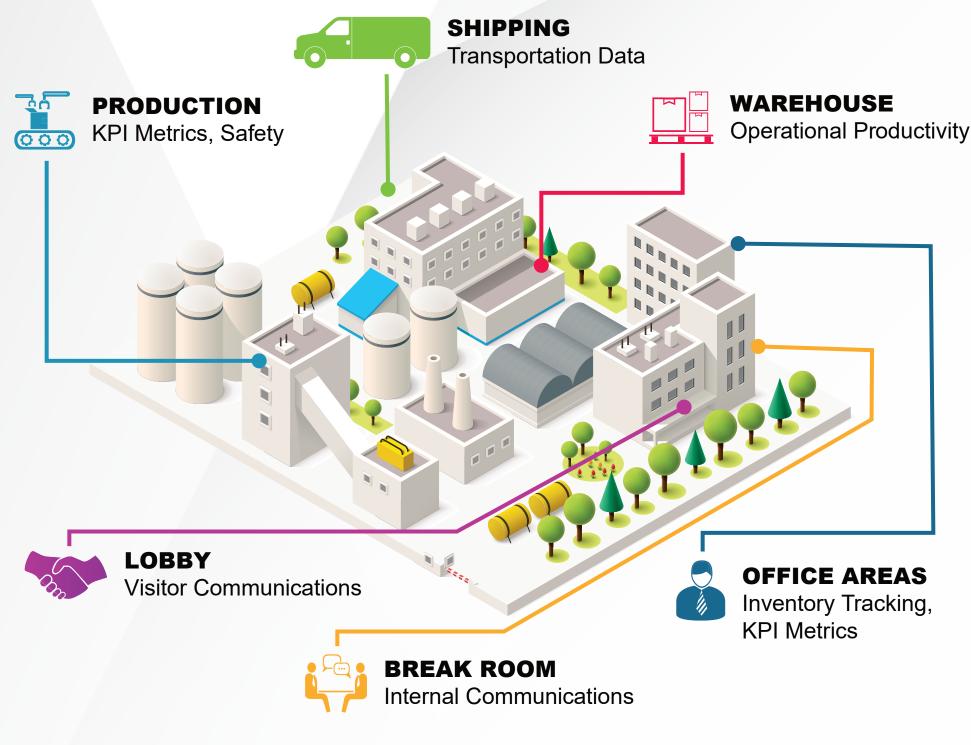

# The Benefits Using Digital Signage for Supply Chain Operations

### IMPORTANCE OF REAL-TIME PERFORMANCE MONITORING



**SUPPLY CHAIN OPERATIONS** MORE LIKELY TO HAVE ONLINE **VISIBILITY INTO** DISRUPTIONS, AND MORE LIKELY TO HAVE ONLINE ABILITY TO ANALYZE CURRENT

LEVELS OF RISK EXPOSURE

**BEST-IN-CLASS** 







48% FEWER LOSS-TIME INCIDENTS

21% HIGHER PROFITS AND PRODUCTIVITY

41% INCREASE IN QUALITY CONTROL

#### **DATA WHEN AND WHERE YOU NEED IT**





## **KEY LOCATIONS FOR SUPPLY CHAIN MESSAGING**



#### **KORBYT SOLUTIONS AT WORK** KORBYT SUPPLY CHAIN SOLUTIONS HAVE PROVEN ROI FOR CUSTOMERS



\$55,000,000

ONE EXAMPLE OF ENTERPRISE SAVINGS FROM A 1% INCREASE IN EFFICIENCY



REAL-TIME PERFORMANCE

### **SOURCES:**